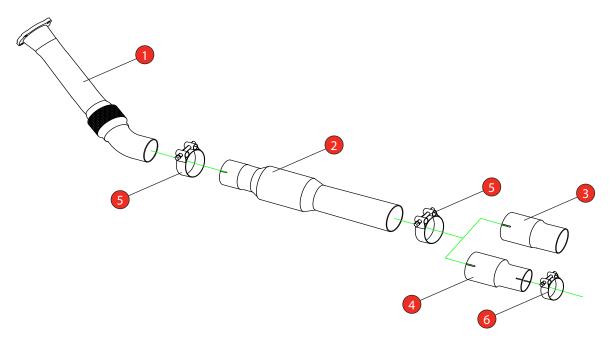

Estimated Fitting Time: 90 Minutes

| NO.     | PART NO.                                            | DESCRIPTION                                  | QTY |  |  |
|---------|-----------------------------------------------------|----------------------------------------------|-----|--|--|
| 1       | 687AU                                               | Turbo Downpipe                               | 1   |  |  |
| 2       | 688AU                                               | Front Pipe With A High Flow Sports Catalyst  | 1   |  |  |
| Fit Kit |                                                     |                                              |     |  |  |
| 3       | AD95                                                | Adaptor (to fit to Scorpion cat-back system) | 1   |  |  |
| 4       | AD96 Adaptor (to fit to original cat-back system) 1 |                                              | 1   |  |  |
| 5       | Z016.10062                                          | 79.2mm H/D Clamp                             | 2   |  |  |
| 6       | Z016.10004                                          | 55 - 59mm Clamp                              | 1   |  |  |